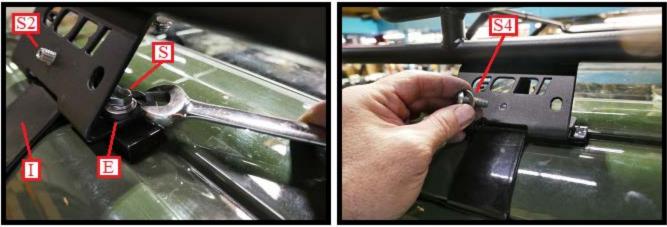

Fig. 27

Fig. 25

As shown in Fig. 26, after safety plate (E) is in full contact with clamp plate (I) fully tighten both screws (S) using a 1/2" opened end wrench. As shown in Fig. 27, remove set screw (S2) shown in Fig. 26 using the supplied 5/32" Allen wrench located in Bag #3. Replace screw (S) with one 5/16-18 x 1" button head screw and 5/16" flat washer (S4) located in Bag #3. Fully tighten screw (S4) using the supplied 5/32" Allen wrench as shown in Fig. 28. Apply the same procedure to the passenger front support bracket (C) then both rear support brackets (C).