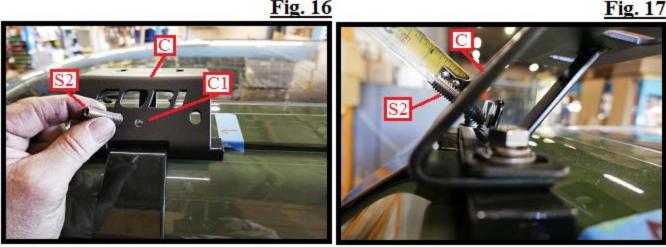

As shown in Fig. 16, remove one 5/16-18 x 1-1/4" set screw (S2) from Bag #3 and thread into the front threaded hole (C1) using the supplied 5/32" Allen wrench. Thread screw in until you have approximately 1/2" above the face of support bracket (C) as shown in Fig. 17. Apply the same procedure as shown in Figures 6 through 17 to the front passenger side support bracket then both rear support brackets.