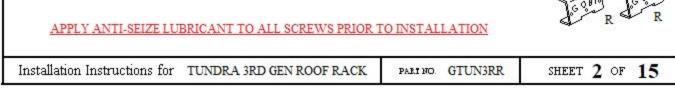

# GOBI TOYOTA TUNDRA 3RD GEN ROOF RACK INSTALLATION INSTRUCTIONS

Fig. 1

As shown in Fig. 1, place the Gobi Toyota Tundra roof rack on a set of sawhorses or flat surface. Spread out all the parts on the rack to make certain all the parts are present.

- A) Roof rack
- B) Wind deflector and hardware
- C) Passenger and Driver front support brackets
- D) Rear support brackets
- E & F) All mounting hardware & safety plates
- G) Cover plates
- H) Base plates
- I) Clamp plates