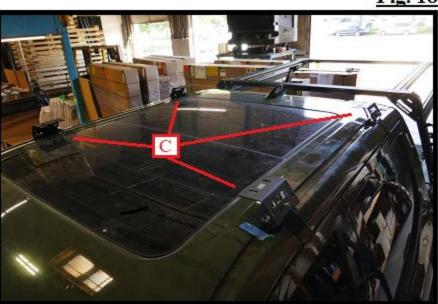

### GOBI TOYOTA TUNDRA 3RD GEN ROOF RACK INSTALLATION INSTRUCTIONS

**Fig. 18** 

As shown in Fig. 18, all support brackets (C) have been installed to the roof top and ready to have the roof rack mounted in place.