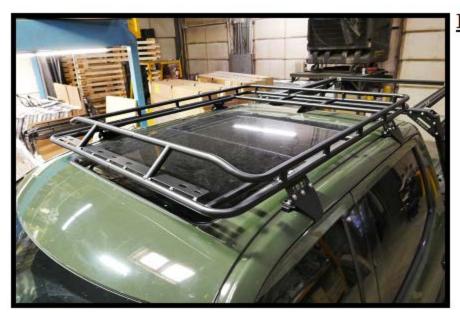

#### GOBI TOYOTA TUNDRA 3RD GEN ROOF RACK INSTALLATION INSTRUCTIONS

Fig. 32 As shown in Fig. 32, roof rack (A) is fully installed and ready for wind deflector installation.