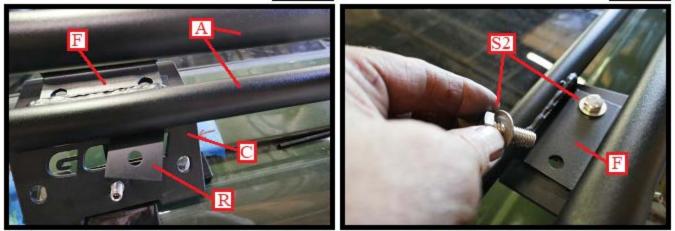

As shown in Fig. 19, with the help of some friends, lift the roof rack (A) carefully onto the four roof rack support brackets (C) previously installed. Center the four roof rack welded in flanges (F) shown in Fig. 21 with each of the four roof rack support brackets (C).

Fig. 21

#### GOBI TOYOTA TUNDRA 3RD GEN ROOF RACK INSTALLATION INSTRUCTIONS

Fig. 20

GENUINE ACCESSORIES

As shown in Fig. 20, remove one rubber pad (R) and slide it between the roof rack (A) and support bracket (C) and align one hole of rubber pad (R) with one hole of welded in flange (F) and support bracket (C). As shown in Fig. 21, take one 3/8-16 x 1" hex head screw and one 3/8" flat washer (S2) and insert into flange (F) then into support bracket (C). Swing rubber pad to the second hole and as shown in Fig. 21 add a second screw (S2). Fig. 22
Fig. 23