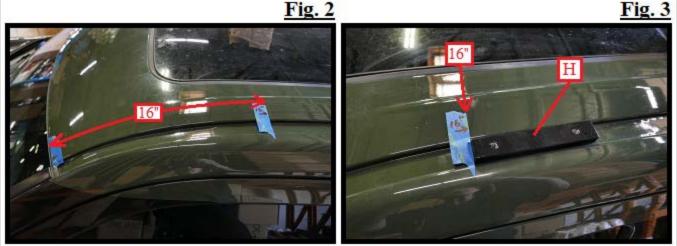

As shown in Fig. 4, measure from the back of the first base plate (H) along the roof top gutter 30" and place a piece of masking tape as a marker. As shown in Fig. 5 add a second base plate (H) against the masking tape marker. Apply the same procedure to the passenger side.