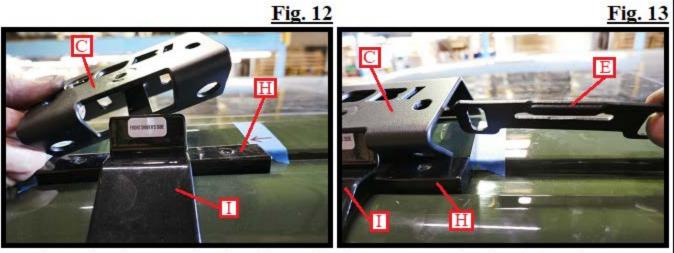

As shown in Fig. 12, take the driver side front support bracket (C) and set onto base plate (H) and over clamp plate (I). Remove safety plate (E) from your hardware kit and orient the safety plate (E) with the raised edge down in the direction shown in Fig.13.

#### GOBI TOYOTA TUNDRA 3RD GEN ROOF RACK INSTALLATION INSTRUCTIONS

Fig. 14

As shown in Fig. 14, place safety plate (E) over clamp plate (I) and onto the inside of support bracket (C). As shown in Fig. 15, remove from Bag #3, two 5/16 x 3/4" hex head screws, two 5/16" lock washers and two 5/16" flat washers (S) and secure safety plate (E), support bracket (C) and clamp plate (I) to base plate (H). Finger tighten screws only as adjustments will need to be made later.