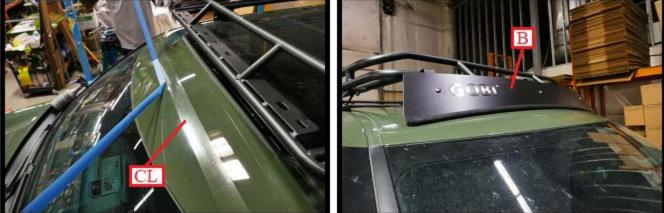

# GOBI TOYOTA TUNDRA 3RD GEN ROOF RACK INSTALLATION INSTRUCTIONS

Fig. 38

As shown in Fig. 38, place a strip of masking tape (T) 1/2" below the wind deflector directly onto the roof top, then remove the entire wind deflector (B). As shown in Fig. 39, remove a roll of white backed clear tape (CL) from Bag #2 of your wind deflector hardware kit. Peel back the white protective film and adhere the clear tape along the top edge of the masking tape. Use the palm of your hand to evenly press the clear tape onto the roof top.

Fig. 40

Fig. 41

As shown in Fig. 40, after the clear tape (CL) has been adhered to roof top, remove the masking tape. Re-install the Gobi wind deflector (B) as shown in Fig. 37.

| Installation Instructions for | TUNDRA 3RD GEN ROOF RACK | PARI NO.          | GTUN3RR             | SHEET 14 OF 15 |
|-------------------------------|--------------------------|-------------------|---------------------|----------------|
|                               |                          | 1215511747505337A | to remember to been |                |