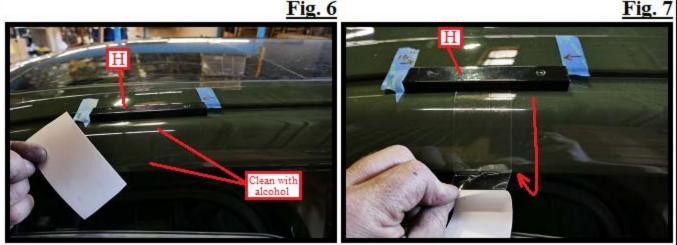

#### GOBI TOYOTA TUNDRA 3RD GEN ROOF RACK INSTALLATION INSTRUCTIONS

Fig. 6

GENUINE ACCESSORIES

As shown in Fig. 6, remove one piece of 2" x 5" clear protective tape from Bag #3. Clean the area shown by red arrows with alcohol to remove all dirt and debris. AS shown in Fig. 7, remove the white protective cover from the clear tape and apply the tape directly on to the vehicle at the center of base plate (H) down and into the door jamb as shown by a red arrow.

As shown in Fig. 8, remove the front driver side roof rack support (C) from your hardware kit. Gently place support (C) on the roof top just behind base plate (H) as shown in Fig. 9. Remove the front driver side clamp (I) as shown in Fig. 9.