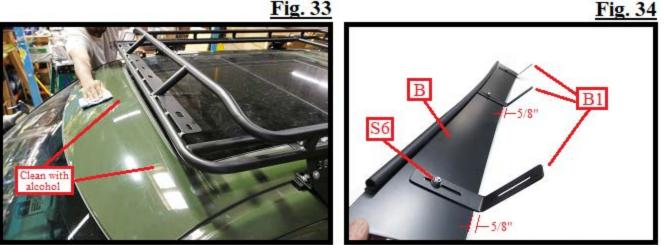

#### WIND DEFLECTOR INSTALLATION

As shown in Fig. 33, use denatured alcohol to clean the surface of the roof top between the top of the windshield glass and roof rack. As shown in Fig. 34, remove wind deflector (B) tied to your roof rack along with three wind deflector brackets (B1), three 1/4-20 x 3/4" button head screws, six black nylon flat washers and three 1/4" nylock nuts (S6) from Bag #2 tied to the wind deflector. Position each bracket (B1) as shown in Fig. 34 and Fig. 35, approximately 5/8" above the top of the wind deflector. Secure each bracket (B1) in place with screws, washers and nuts (S6) using a 5/32" Allen wrench and 7/16" open or closed end wrench.