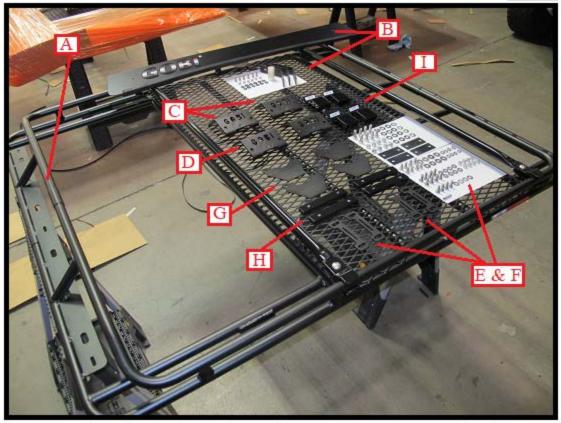

## GOBI TOYOTA TUNDRA 3RD GEN ROOF RACK INSTALLATION INSTRUCTIONS

Fig. 2

GENUINE ACCESSORIES

As shown in Fig. 2 and Fig. 3, measure 16" from the top of the windshield glass back along the roof top gutter. Place a piece of masking tape as a marker as shown in Fig. 3. Remove one base plate (H) from your hardware kit and set in place inside the gutter and even with the masking tape marker.