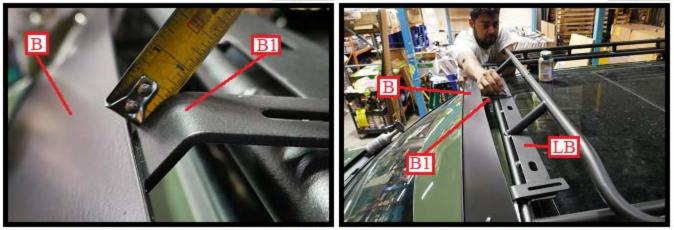

#### WIND DEFLECTOR INSTALLATION

As shown in Fig. 33, use denatured alcohol to clean the surface of the roof top between the top of the windshield glass and roof rack. As shown in Fig. 34, remove wind deflector (B) tied to your roof rack along with three wind deflector brackets (B1), three 1/4-20 x 3/4" button head screws, six black nylon flat washers and three 1/4" nylock nuts (S6) from Bag #2 tied to the wind deflector. Position each bracket (B1) as shown in Fig. 34 and Fig. 35, approximately 5/8" above the top of the wind deflector. Secure each bracket (B1) in place with screws, washers and nuts (S6) using a 5/32" Allen wrench and 7/16" open or closed end wrench.

#### GOBI TOYOTA TUNDRA 3RD GEN ROOF RACK INSTALLATION INSTRUCTIONS

Fig. 35

Fig. 36

As shown in Fig. 35, support bracket (B1) must be approximately 5/8" from the top of the wind deflector (B) and secured in place. As shown in Fig. 36, place complete wind deflector (B) center bracket (B1) on to the roof rack light bar (LB) center slot.