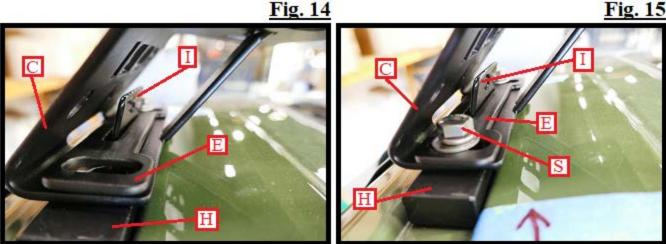

#### GOBI TOYOTA TUNDRA 3RD GEN ROOF RACK INSTALLATION INSTRUCTIONS

Fig. 14

As shown in Fig. 14, place safety plate (E) over clamp plate (I) and onto the inside of support bracket (C). As shown in Fig. 15, remove from Bag #3, two 5/16 x 3/4" hex head screws, two 5/16" lock washers and two 5/16" flat washers (S) and secure safety plate (E), support bracket (C) and clamp plate (I) to base plate (H). Finger tighten screws only as adjustments will need to be made later.

As shown in Fig. 16, remove one 5/16-18 x 1-1/4" set screw (S2) from Bag #3 and thread into the front threaded hole (C1) using the supplied 5/32" Allen wrench. Thread screw in until you have approximately 1/2" above the face of support bracket (C) as shown in Fig. 17. Apply the same procedure as shown in Figures 6 through 17 to the front passenger side support bracket then both rear support brackets.