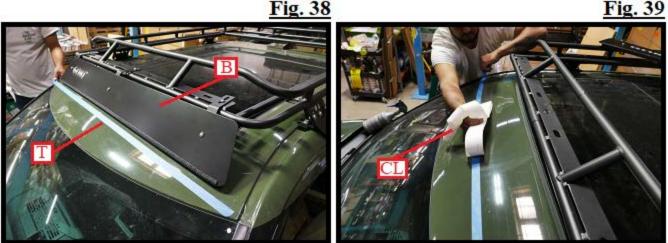

# GOBI TOYOTA TUNDRA 3RD GEN ROOF RACK INSTALLATION INSTRUCTIONS

Fig. 38

As shown in Fig. 38, place a strip of masking tape (T) 1/2" below the wind deflector directly onto the roof top, then remove the entire wind deflector (B). As shown in Fig. 39, remove a roll of white backed clear tape (CL) from Bag #2 of your wind deflector hardware kit. Peel back the white protective film and adhere the clear tape along the top edge of the masking tape. Use the palm of your hand to evenly press the clear tape onto the roof top.