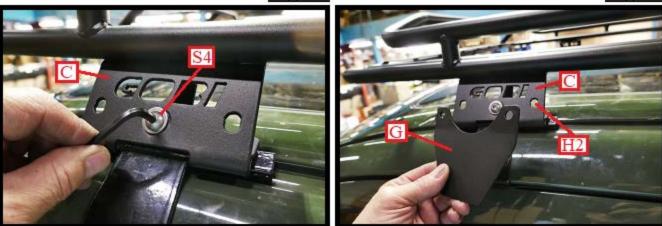

#### GOBI TOYOTA TUNDRA 3RD GEN ROOF RACK INSTALLATION INSTRUCTIONS

Fig. 24

GENUINE ACCESSORIES

As shown in Fig. 24, with screws (S) still finger tightened "only", thread screw (S2) in to approximately 5/16" above the face of support plate (C). As shown in Fig. 25, use the supplied aluminum adjustment tool (P) and push safety plate (E) in so that it is in full contact with clamp plate (I). Fig. 26

Fig. 27

Fig. 25

As shown in Fig. 26, after safety plate (E) is in full contact with clamp plate (I) fully tighten both screws (S) using a 1/2" opened end wrench. As shown in Fig. 27, remove set screw (S2) shown in Fig. 26 using the supplied 5/32" Allen wrench located in Bag #3. Replace screw (S) with one 5/16-18 x 1" button head screw and 5/16" flat washer (S4) located in Bag #3. Fully tighten screw (S4) using the supplied 5/32" Allen wrench as shown in Fig. 28. Apply the same procedure to the passenger front support bracket (C) then both rear support brackets (C).

## GOBI TOYOTA TUNDRA 3RD GEN ROOF RACK INSTALLATION INSTRUCTIONS

Fig. 28

GENUINE ACCESSORIES

After all support brackets (C) have been fully adjusted and tightened as explained in Figures 26 through 28. Remove one cover plate (G) which has a slight bent at the top and labeled "front" as shown in Fig. 29, Fig. 30 and Fig. 31. Both front cover plates passenger and driver have a slight bend, both rear cover plates do not have a bend.

As shown in Fig. 30, align cover plate (G) to the two open holes (H2) in the face of support bracket (C) shown in Fig. 29. Use two 5/16-18 x 5/8" button head screws, two 5/16" thick flat washers and two 5/16" nylock jam nuts (S5) (*jam nuts are thinner*) located in Bag #3 of your hardware kit to secure cover plate to support bracket (C). Align the bottom of cover plate (G) with clamp plate (I) as shown in Fig. 31 then fully tighten screws and nuts in place using the 5/32" supplied Allen wrench and a 1/2" open end wrench.