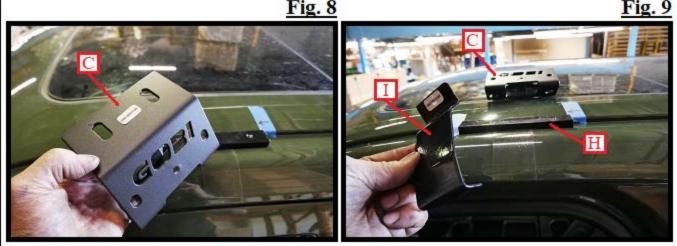

As shown in Fig. 8, remove the front driver side roof rack support (C) from your hardware kit. Gently place support (C) on the roof top just behind base plate (H) as shown in Fig. 9. Remove the front driver side clamp (I) as shown in Fig. 9.

#### GOBI TOYOTA TUNDRA 3RD GEN ROOF RACK INSTALLATION INSTRUCTIONS

Fig. 10

As shown in Fig. 10, place clamp plate (I) onto the top center of base plate (H) and under the door jamb. While holding clamp (I) in place as shown in Fig. 10, close the door fully to hold clamp plate (I) in place as shown in Fig. 11.