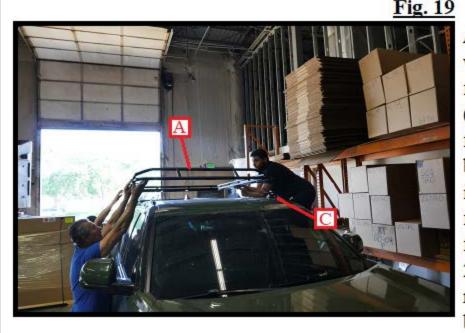

As shown in Fig. 19, with the help of some friends, lift the roof rack (A) carefully onto the four roof rack support brackets (C) previously installed. Center the four roof rack welded in flanges (F) shown in Fig. 21 with each of the four roof rack support brackets (C).