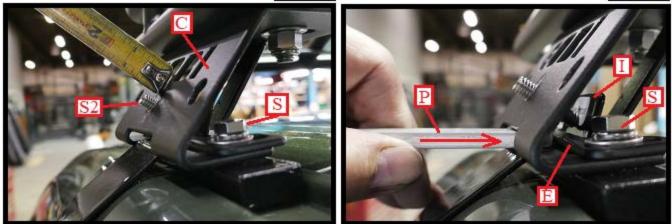

#### GOBI TOYOTA TUNDRA 3RD GEN ROOF RACK INSTALLATION INSTRUCTIONS

Fig. 24

GENUINE ACCESSORIES

As shown in Fig. 24, with screws (S) still finger tightened "only", thread screw (S2) in to approximately 5/16" above the face of support plate (C). As shown in Fig. 25, use the supplied aluminum adjustment tool (P) and push safety plate (E) in so that it is in full contact with clamp plate (I). Fig. 26

Fig. 27

Fig. 25

As shown in Fig. 26, after safety plate (E) is in full contact with clamp plate (I) fully tighten both screws (S) using a 1/2" opened end wrench. As shown in Fig. 27, remove set screw (S2) shown in Fig. 26 using the supplied 5/32" Allen wrench located in Bag #3. Replace screw (S) with one 5/16-18 x 1" button head screw and 5/16" flat washer (S4) located in Bag #3. Fully tighten screw (S4) using the supplied 5/32" Allen wrench as shown in Fig. 28. Apply the same procedure to the passenger front support bracket (C) then both rear support brackets (C).