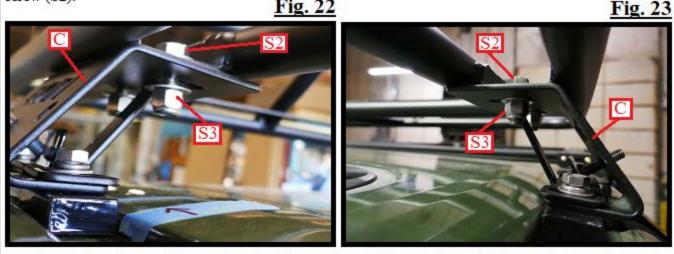

#### GOBI TOYOTA TUNDRA 3RD GEN ROOF RACK INSTALLATION INSTRUCTIONS

Fig. 20

GENUINE ACCESSORIES

As shown in Fig. 20, remove one rubber pad (R) and slide it between the roof rack (A) and support bracket (C) and align one hole of rubber pad (R) with one hole of welded in flange (F) and support bracket (C). As shown in Fig. 21, take one 3/8-16 x 1" hex head screw and one 3/8" flat washer (S2) and insert into flange (F) then into support bracket (C). Swing rubber pad to the second hole and as shown in Fig. 21 add a second screw (S2). Fig. 22
Fig. 23

As shown in Fig. 22, place one 3/8" flat washer and one 3/8" nylock nut (S3) to the ends of both screws (S2) previously installed in Fig. 21. As shown in Fig. 23, fully tighten both screws (S2) using two 9/16" closed or open end wrenches. Apply the same procedure to the remaining three support brackets (C).