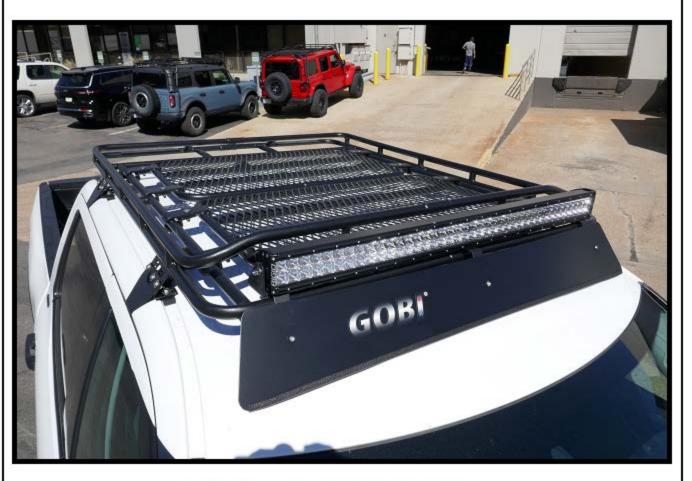

#### INSTALLATION COMPLETED

| Installation Instructions for TUNDRA 3RD GEN ROOF RACK PARE NO. GTUN3RR, SHEET 15 OF 15 | Installation Instructions for | TUNDRA 3RD GEN ROOF RACK | PARINO. GTUN3RR. | SHEET 15 OF 15 |  |
|-----------------------------------------------------------------------------------------|-------------------------------|--------------------------|------------------|----------------|--|
|-----------------------------------------------------------------------------------------|-------------------------------|--------------------------|------------------|----------------|--|