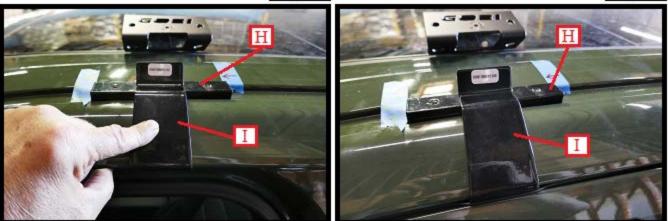

#### GOBI TOYOTA TUNDRA 3RD GEN ROOF RACK INSTALLATION INSTRUCTIONS

Fig. 10

As shown in Fig. 10, place clamp plate (I) onto the top center of base plate (H) and under the door jamb. While holding clamp (I) in place as shown in Fig. 10, close the door fully to hold clamp plate (I) in place as shown in Fig. 11.