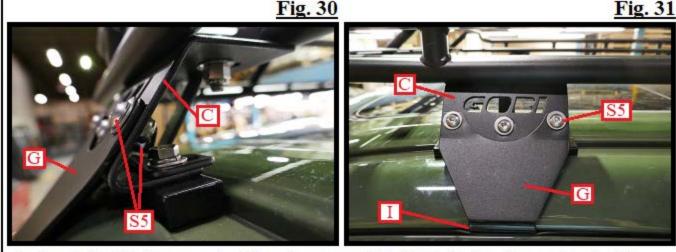

## GOBI TOYOTA TUNDRA 3RD GEN ROOF RACK INSTALLATION INSTRUCTIONS

Fig. 28

GENUINE ACCESSORIES

After all support brackets (C) have been fully adjusted and tightened as explained in Figures 26 through 28. Remove one cover plate (G) which has a slight bent at the top and labeled "front" as shown in Fig. 29, Fig. 30 and Fig. 31. Both front cover plates passenger and driver have a slight bend, both rear cover plates do not have a bend.

As shown in Fig. 30, align cover plate (G) to the two open holes (H2) in the face of support bracket (C) shown in Fig. 29. Use two 5/16-18 x 5/8" button head screws, two 5/16" thick flat washers and two 5/16" nylock jam nuts (S5) (*jam nuts are thinner*) located in Bag #3 of your hardware kit to secure cover plate to support bracket (C). Align the bottom of cover plate (G) with clamp plate (I) as shown in Fig. 31 then fully tighten screws and nuts in place using the 5/32" supplied Allen wrench and a 1/2" open end wrench.