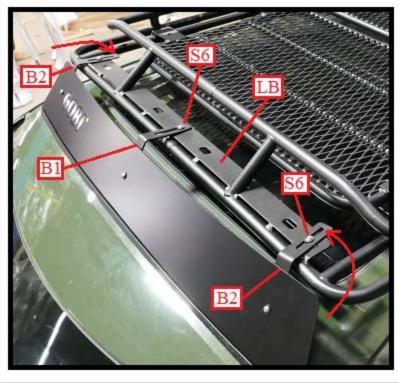

#### Fig. 37

As shown in Fig. 37, set the center support bracket (B1) on the center light bar slot of light bar (LB) and use one 1/4-20 x 3/4" button head screw, two black nylon washers and one 1/4" nylock nut (S6) and finger tighten in place. Line up the back of the bracket (B1) even with the light bar (LB) and tighten in place using a 5/32" Allen wrench and 7/16" open or closed end wrench. Position each end bracket (B2) on the end slots of light bar (LB) and swing each end bracket (B2) in towards the center of the wind deflector shown by a red arrow slightly bowing wind deflector and secure in place using screws (S6). Fully tighten down screws (S6) using the 5/32" Allen wrench and 7/16" open or closed end wrench.