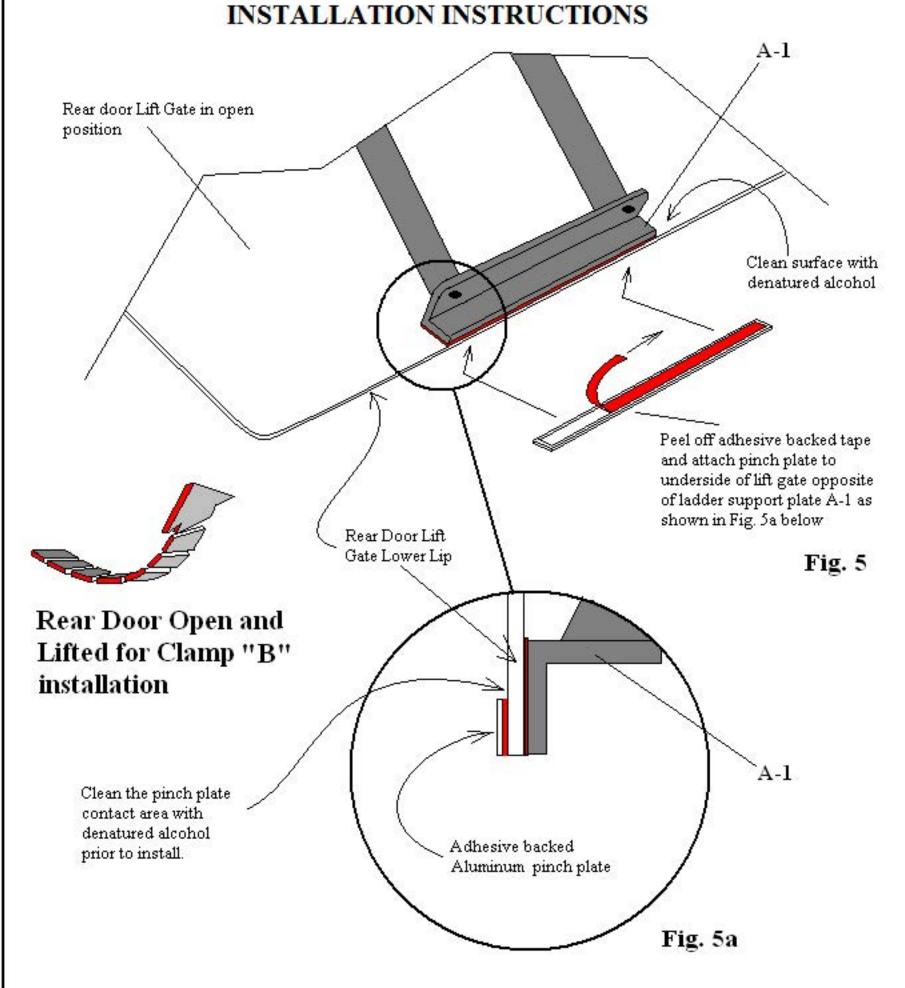

#### INSTALLATION INSTRUCTIONS:

- 1- Prior to install read all instructions carefully then refer back to page 3 and make certain all parts are present before installation.
- 2- Refer to page 5 using masking tape or the like attach a piece of tape as shown in Fig. 2 at the top of the rear door lift gate approximately (3-3/8") from the driver side outer roof top rubber molding edge.
- 3- Refer to page 3 and remove ladder hanger bracket "C" from your parts kit. "Do not peel off the double back protective film at this time". Refer to page 5 carefully slide hanger bracket "C" as shown in Fig. 2 and exploded view Fig. 2a between the gap of the upper rear door lift gate and the main vehicle body. Once bracket "C" has been slipped into the gap align the left edge of the ladder hanger bracket with the masking tape mark and pull the hanger bracket "C" so that the inside edge "C-1" is up against the rear lift gate door edge as shown in exploded view Fig. 2a. Use an additional piece of masking tape to hold down bracket "C" from moving temporarily at this time.
- 4 Refer to page 6 attach ladder "A" on to upper ladder hanger plate "C" as shown "Do not peel off double back protective film at this time". Visually align the ladder so that it hangs vertically straight up and down. You may want to use a level for accuracy if desired so that the ladder does not appear slanted. Once you have confirmed that the position of the ladder is vertically straight place a piece of masking tape at the bottom driver or passenger side edge of ladder "A-1" as shown in Fig. 4. After the masking tape mark is applied remove ladder "A" from the rear door.
- 5- Refer to page 5 and remove the ladder hanger bracket "C" from the door, clean the surface area where the ladder hanger bracket is to be attached with denatured alcohol. Peel off the protective double back tape film and re-fit ladder hanger bracket "C" back in place and be sure that the inner edge "C-1" is in full contact with the rear door lift gate's upper edge as shown in Fig. 2a. Once in place press down firmly and hold for at least 30 seconds.
- 6- Refer to page 7 Fig. 5 and Fig. 5a remove from your hardware kit lower ladder clamp "B". Remove from the lower ladder clamp "B" a (%" x 10") aluminum pinch plate with double back tape attached. As shown in Fig. 5 and Fig. 5a clean the area on the outside and inside bottom lower lip of the rear door lift gate where the ladder was previously placed with denatured alcohol then peel off the double back tape from the aluminum pinch plate and attach to the inside door's lower lip as shown in Fig. 5a.
- 7- Refer to page 8 and remove the two 5/16-18x1" button head screws, lock washers and flat washers "C" from the bottom of the ladder using the 3/16" Allen wrench supplied in your kit and place nearby as they will be needed shortly. Refer to page 6 and remove the double back protective film from the bottom of the ladder "A-1" then re-install ladder "A" back onto the hanger plate "C" as before. As you lower ladder "A" onto the rear door lift gate pull down firmly as you align the lower ladder plate "A-1" to the masking tape marker previously made. With the help of another person keep lower ladder plate "A-1" in line with the bottom lower lift gate lip and hold in place for 30 seconds.
- 8- Refer to page 8 Fig. 6 and Fig. 6a with the help of another person while still holding the ladder against the lift gate rear door, open lift gate and install clamp "B" to the bottom of ladder "A-1" and rear door lift gate as shown in Fig. 6. Thread the two 5/16-18 x 1" button head screws, lock washers and flat washer just recently removed back into the bottom of the ladder using the 3/16" Allen wrench and fully tighten at this time. Continue to the inside of clamp "B" and fully tighten screws "B-3" using the 1/8" Allen wrench supplied in your kit as shown in Fig. 6a.
- 9- Refer to page 6 Fig. 4 and install washers, lock washers and nuts "B-4" to the upper hanger bracket as shown in Fig. 4 and fully tighten, "Do not over tighten". Remove all previously applied masking tape markers. Installation in now completed.
- 10- If you should experience a slow lifting of the rear door lift gate with the added weight of the ladder a stronger gas spring is available upon request.