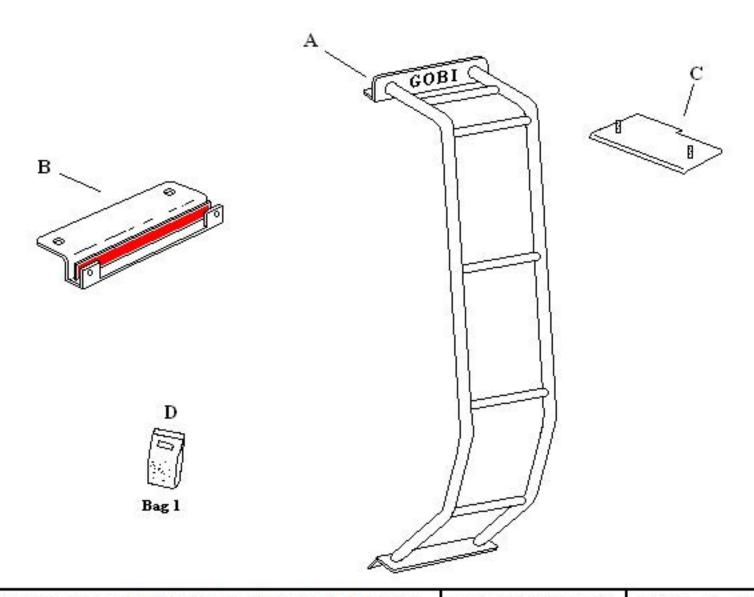

#### Included in kit

| Letter | Description                                                                                                                                                                                                                                                                                                                                                                                                                                                                                                                                                                                                                                                                                                                              | Location              | Quantity |
|--------|------------------------------------------------------------------------------------------------------------------------------------------------------------------------------------------------------------------------------------------------------------------------------------------------------------------------------------------------------------------------------------------------------------------------------------------------------------------------------------------------------------------------------------------------------------------------------------------------------------------------------------------------------------------------------------------------------------------------------------------|-----------------------|----------|
| A      | GOBI 4 RUNNER 2010-19 REAR DOOR LADDER                                                                                                                                                                                                                                                                                                                                                                                                                                                                                                                                                                                                                                                                                                   | Main box              | 1        |
| В      | LOWER LADDER CLAMP                                                                                                                                                                                                                                                                                                                                                                                                                                                                                                                                                                                                                                                                                                                       | strapped<br>to ladder | 1        |
| С      | LADDER HANGER BRACKET                                                                                                                                                                                                                                                                                                                                                                                                                                                                                                                                                                                                                                                                                                                    | strapped<br>to ladder | 1        |
| D      | GOBI LADDER MOUNTING HARDWARE  CONTENTS: 2-5/16" Nylock nuts SS 2-5/16" Lock washer SS 2-3/8" Flat washer SS 1-3/16" Allen wrench 1-1/8" Allen wrench 2-5/16" x 1" Button head screws SS 2-5/16" Flat washers SS 2-5/16" Lock washers SS 3-5/16" Lock washers SS | BAG#1                 | 1        |