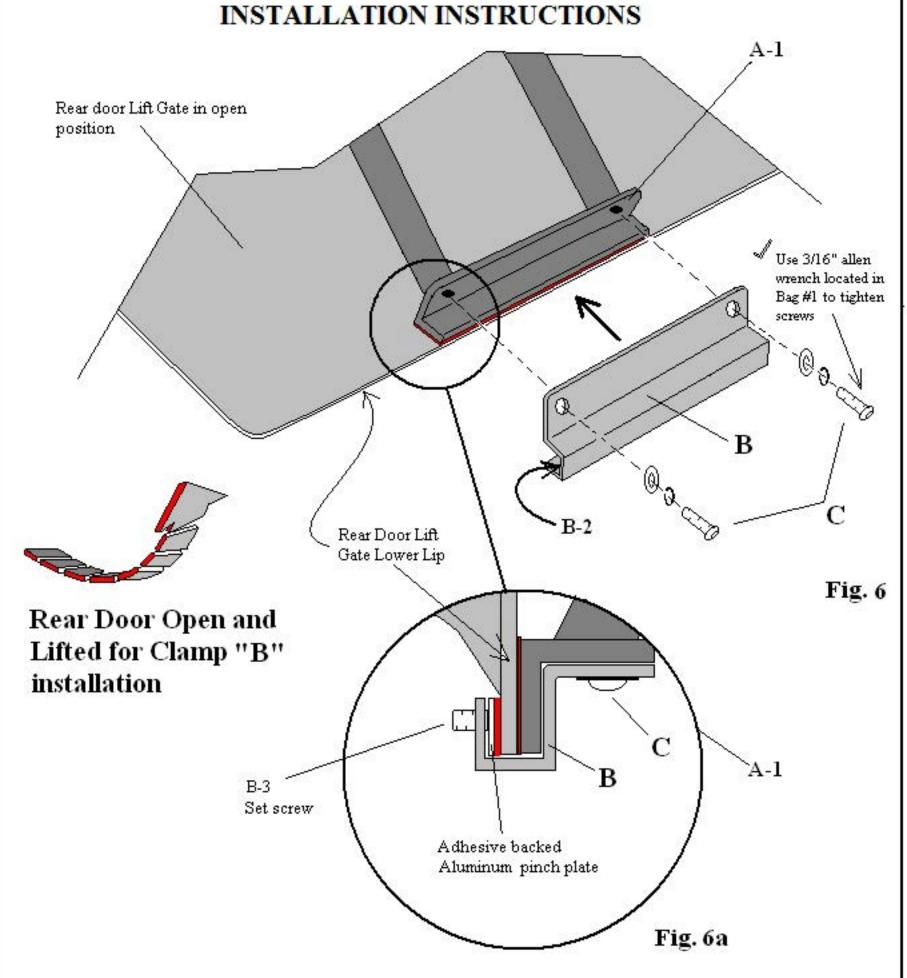

#### INSTALLATION INSTRUCTIONS:

- 1- Prior to install read all instructions carefully then refer back to page 3 and make certain all parts are present before installation.
- 2- Refer to page 5 using masking tape or the like attach a piece of tape as shown in Fig. 2 at the top of the rear door lift gate approximately (3-3/8") from the driver side outer roof top rubber molding edge.
- 3- Refer to page 3 and remove ladder hanger bracket "C" from your parts kit. "Do not peel off the double back protective film at this time". Refer to page 5 carefully slide hanger bracket "C" as shown in Fig. 2 and exploded view Fig. 2a between the gap of the upper rear door lift gate and the main vehicle body. Once bracket "C" has been slipped into the gap align the left edge of the ladder hanger bracket with the masking tape mark and pull the hanger bracket "C" so that the inside edge "C-1" is up against the rear lift gate door edge as shown in exploded view Fig. 2a. Use an additional piece of masking tape to hold down bracket "C" from moving temporarily at this time.
- 4 Refer to page 6 attach ladder "A" on to upper ladder hanger plate "C" as shown "Do not peel off double back protective film at this time". Visually align the ladder so that it hangs vertically straight up and down. You may want to use a level for accuracy if desired so that the ladder does not appear slanted. Once you have confirmed that the position of the ladder is vertically straight place a piece of masking tape at the bottom driver or passenger side edge of ladder "A-1" as shown in Fig. 4. After the masking tape mark is applied remove ladder "A" from the rear door.
- 5- Refer to page 5 and remove the ladder hanger bracket "C" from the door, clean the surface area where the ladder hanger bracket is to be attached with denatured alcohol. Peel off the protective double back tape film and re-fit ladder hanger bracket "C" back in place and be sure that the inner edge "C-1" is in full contact with the rear door lift gate's upper edge as shown in Fig. 2a. Once in place press down firmly and hold for at least 30 seconds.
- 6- Refer to page 7 Fig. 5 and Fig. 5a remove from your hardware kit lower ladder clamp "B". Remove from the lower ladder clamp "B" a (%" x 10") aluminum pinch plate with double back tape attached. As shown in Fig. 5 and Fig. 5a clean the area on the outside and inside bottom lower lip of the rear door lift gate where the ladder was previously placed with denatured alcohol then peel off the double back tape from the aluminum pinch plate and attach to the inside door's lower lip as shown in Fig. 5a.
- 7- Refer to page 8 and remove the two 5/16-18x1" button head screws, lock washers and flat washers "C" from the bottom of the ladder using the 3/16" Allen wrench supplied in your kit and place nearby as they will be needed shortly. Refer to page 6 and remove the double back protective film from the bottom of the ladder "A-1" then re-install ladder "A" back onto the hanger plate "C" as before. As you lower ladder "A" onto the rear door lift gate pull down firmly as you align the lower ladder plate "A-1" to the masking tape marker previously made. With the help of another person keep lower ladder plate "A-1" in line with the bottom lower lift gate lip and hold in place for 30 seconds.
- 8- Refer to page 8 Fig. 6 and Fig. 6a with the help of another person while still holding the ladder against the lift gate rear door, open lift gate and install clamp "B" to the bottom of ladder "A-1" and rear door lift gate as shown in Fig. 6. Thread the two 5/16-18 x 1" button head screws, lock washers and flat washer just recently removed back into the bottom of the ladder using the 3/16" Allen wrench and fully tighten at this time. Continue to the inside of clamp "B" and fully tighten screws "B-3" using the 1/8" Allen wrench supplied in your kit as shown in Fig. 6a.
- 9- Refer to page 6 Fig. 4 and install washers, lock washers and nuts "B-4" to the upper hanger bracket as shown in Fig. 4 and fully tighten, "Do not over tighten". Remove all previously applied masking tape markers. Installation in now completed.
- 10- If you should experience a slow lifting of the rear door lift gate with the added weight of the ladder a stronger gas spring is available upon request.