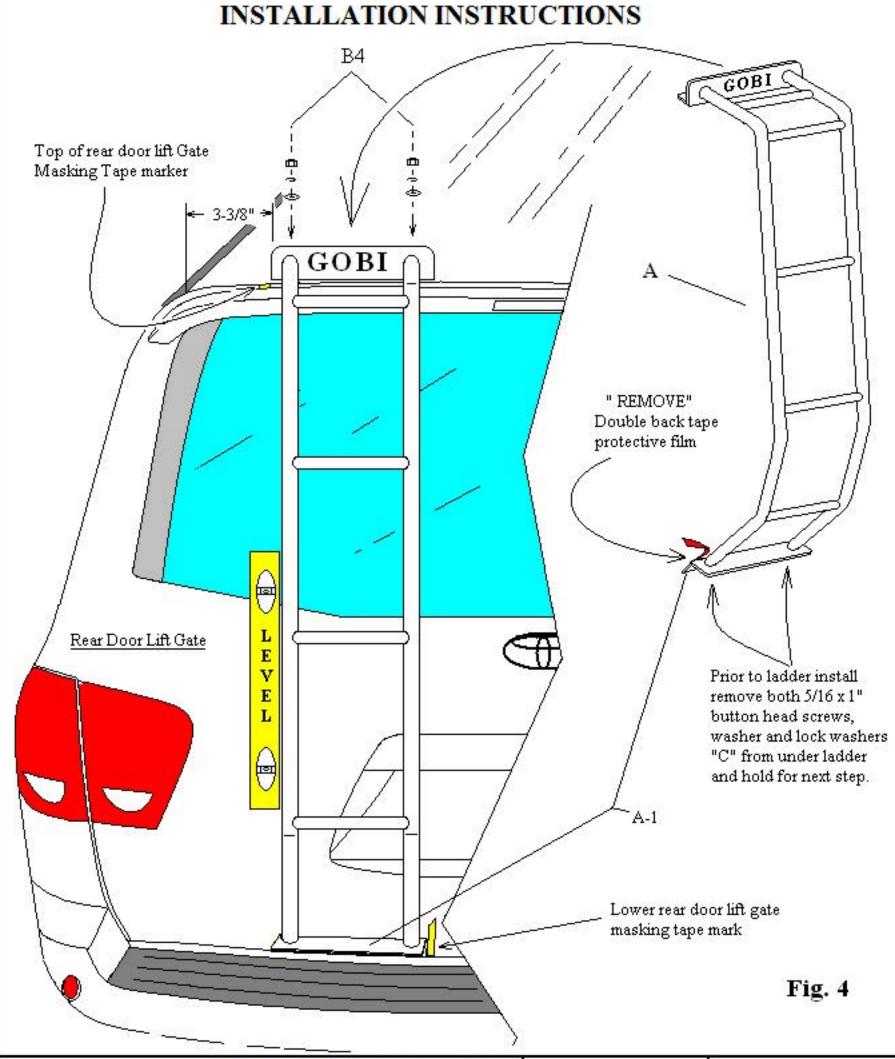

#### INSTALLATION INSTRUCTIONS:

- 1- Prior to install read all instructions carefully then refer back to page 3 and make certain all parts are present before installation.
- 2- Refer to page 5 using masking tape or the like attach a piece of tape as shown in Fig. 2 at the top of the rear door lift gate approximately (3-3/8") from the driver side outer roof top rubber molding edge.
- 3- Refer to page 3 and remove ladder hanger bracket "C" from your parts kit. "Do not peel off the double back protective film at this time". Refer to page 5 carefully slide hanger bracket "C" as shown in Fig. 2 and exploded view Fig. 2a between the gap of the upper rear door lift gate and the main vehicle body. Once bracket "C" has been slipped into the gap align the left edge of the ladder hanger bracket with the masking tape mark and pull the hanger bracket "C" so that the inside edge "C-1" is up against the rear lift gate door edge as shown in exploded view Fig. 2a. Use an additional piece of masking tape to hold down bracket "C" from moving temporarily at this time.
- 4 Refer to page 6 attach ladder "A" on to upper ladder hanger plate "C" as shown "Do not peel off double back protective film at this time". Visually align the ladder so that it hangs vertically straight up and down. You may want to use a level for accuracy if desired so that the ladder does not appear slanted. Once you have confirmed that the position of the ladder is vertically straight place a piece of masking tape at the bottom driver or passenger side edge of ladder "A-1" as shown in Fig. 4. After the masking tape mark is applied remove ladder "A" from the rear door.
- 5- Refer to page 5 and remove the ladder hanger bracket "C" from the door, clean the surface area where the ladder hanger bracket is to be attached with denatured alcohol. Peel off the protective double back tape film and re-fit ladder hanger bracket "C" back in place and be sure that the inner edge "C-1" is in full contact with the rear door lift gate's upper edge as shown in Fig. 2a. Once in place press down firmly and hold for at least 30 seconds.
- 6- Refer to page 7 Fig. 5 and Fig. 5a remove from your hardware kit lower ladder clamp "B". Remove from the lower ladder clamp "B" a (%" x 10") aluminum pinch plate with double back tape attached. As shown in Fig. 5 and Fig. 5a clean the area on the outside and inside bottom lower lip of the rear door lift gate where the ladder was previously placed with denatured alcohol then peel off the double back tape from the aluminum pinch plate and attach to the inside door's lower lip as shown in Fig. 5a.
- 7- Refer to page 8 and remove the two 5/16-18x1" button head screws, lock washers and flat washers "C" from the bottom of the ladder using the 3/16" Allen wrench supplied in your kit and place nearby as they will be needed shortly. Refer to page 6 and remove the double back protective film from the bottom of the ladder "A-1" then re-install ladder "A" back onto the hanger plate "C" as before. As you lower ladder "A" onto the rear door lift gate pull down firmly as you align the lower ladder plate "A-1" to the masking tape marker previously made. With the help of another person keep lower ladder plate "A-1" in line with the bottom lower lift gate lip and hold in place for 30 seconds.
- 8- Refer to page 8 Fig. 6 and Fig. 6a with the help of another person while still holding the ladder against the lift gate rear door, open lift gate and install clamp "B" to the bottom of ladder "A-1" and rear door lift gate as shown in Fig. 6. Thread the two 5/16-18 x 1" button head screws, lock washers and flat washer just recently removed back into the bottom of the ladder using the 3/16" Allen wrench and fully tighten at this time. Continue to the inside of clamp "B" and fully tighten screws "B-3" using the 1/8" Allen wrench supplied in your kit as shown in Fig. 6a.
- 9- Refer to page 6 Fig. 4 and install washers, lock washers and nuts "B-4" to the upper hanger bracket as shown in Fig. 4 and fully tighten, "Do not over tighten". Remove all previously applied masking tape markers. Installation in now completed.
- 10- If you should experience a slow lifting of the rear door lift gate with the added weight of the ladder a stronger gas spring is available upon request.