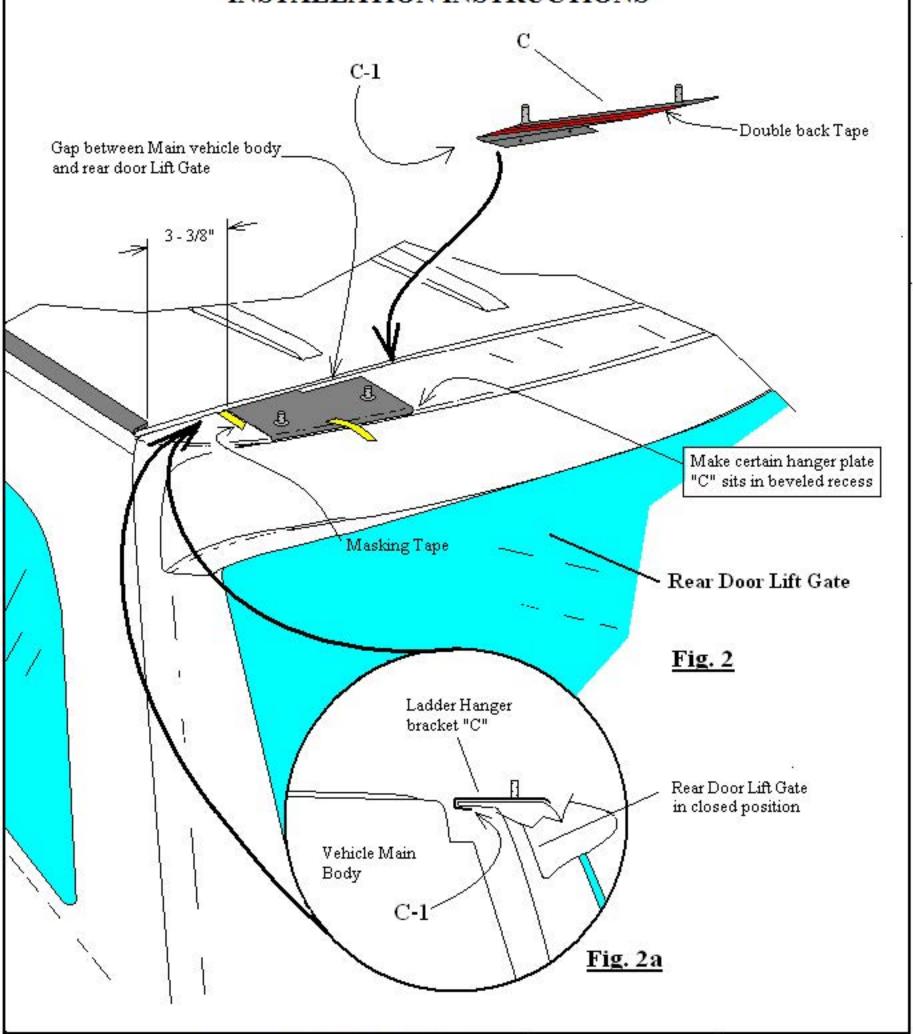

#### INSTALLATION INSTRUCTIONS:

- 1- Prior to install read all instructions carefully then refer back to page 3 and make certain all parts are present before installation.
- 2- Refer to page 5 using masking tape or the like attach a piece of tape as shown in Fig. 2 at the top of the rear door lift gate approximately (3-3/8") from the driver side outer roof top rubber molding edge.
- 3- Refer to page 3 and remove ladder hanger bracket "C" from your parts kit. "Do not peel off the double back protective film at this time". Refer to page 5 carefully slide hanger bracket "C" as shown in Fig. 2 and exploded view Fig. 2a between the gap of the upper rear door lift gate and the main vehicle body. Once bracket "C" has been slipped into the gap align the left edge of the ladder hanger bracket with the masking tape mark and pull the hanger bracket "C" so that the inside edge "C-1" is up against the rear lift gate door edge as shown in exploded view Fig. 2a. Use an additional piece of masking tape to hold down bracket "C" from moving temporarily at this time.
- 4 Refer to page 6 attach ladder "A" on to upper ladder hanger plate "C" as shown "Do not peel off double back protective film at this time". Visually align the ladder so that it hangs vertically straight up and down. You may want to use a level for accuracy if desired so that the ladder does not appear slanted. Once you have confirmed that the position of the ladder is vertically straight place a piece of masking tape at the bottom driver or passenger side edge of ladder "A-1" as shown in Fig. 4. After the masking tape mark is applied remove ladder "A" from the rear door.
- 5- Refer to page 5 and remove the ladder hanger bracket "C" from the door, clean the surface area where the ladder hanger bracket is to be attached with denatured alcohol. Peel off the protective double back tape film and re-fit ladder hanger bracket "C" back in place and be sure that the inner edge "C-1" is in full contact with the rear door lift gate's upper edge as shown in Fig. 2a. Once in place press down firmly and hold for at least 30 seconds.
- 6- Refer to page 7 Fig. 5 and Fig. 5a remove from your hardware kit lower ladder clamp "B". Remove from the lower ladder clamp "B" a (%" x 10") aluminum pinch plate with double back tape attached. As shown in Fig. 5 and Fig. 5a clean the area on the outside and inside bottom lower lip of the rear door lift gate where the ladder was previously placed with denatured alcohol then peel off the double back tape from the aluminum pinch plate and attach to the inside door's lower lip as shown in Fig. 5a.
- 7- Refer to page 8 and remove the two 5/16-18x1" button head screws, lock washers and flat washers "C" from the bottom of the ladder using the 3/16" Allen wrench supplied in your kit and place nearby as they will be needed shortly. Refer to page 6 and remove the double back protective film from the bottom of the ladder "A-1" then re-install ladder "A" back onto the hanger plate "C" as before. As you lower ladder "A" onto the rear door lift gate pull down firmly as you align the lower ladder plate "A-1" to the masking tape marker previously made. With the help of another person keep lower ladder plate "A-1" in line with the bottom lower lift gate lip and hold in place for 30 seconds.
- 8- Refer to page 8 Fig. 6 and Fig. 6a with the help of another person while still holding the ladder against the lift gate rear door, open lift gate and install clamp "B" to the bottom of ladder "A-1" and rear door lift gate as shown in Fig. 6. Thread the two 5/16-18 x 1" button head screws, lock washers and flat washer just recently removed back into the bottom of the ladder using the 3/16" Allen wrench and fully tighten at this time. Continue to the inside of clamp "B" and fully tighten screws "B-3" using the 1/8" Allen wrench supplied in your kit as shown in Fig. 6a.
- 9- Refer to page 6 Fig. 4 and install washers, lock washers and nuts "B-4" to the upper hanger bracket as shown in Fig. 4 and fully tighten, "Do not over tighten". Remove all previously applied masking tape markers. Installation in now completed.
- 10- If you should experience a slow lifting of the rear door lift gate with the added weight of the ladder a stronger gas spring is available upon request.